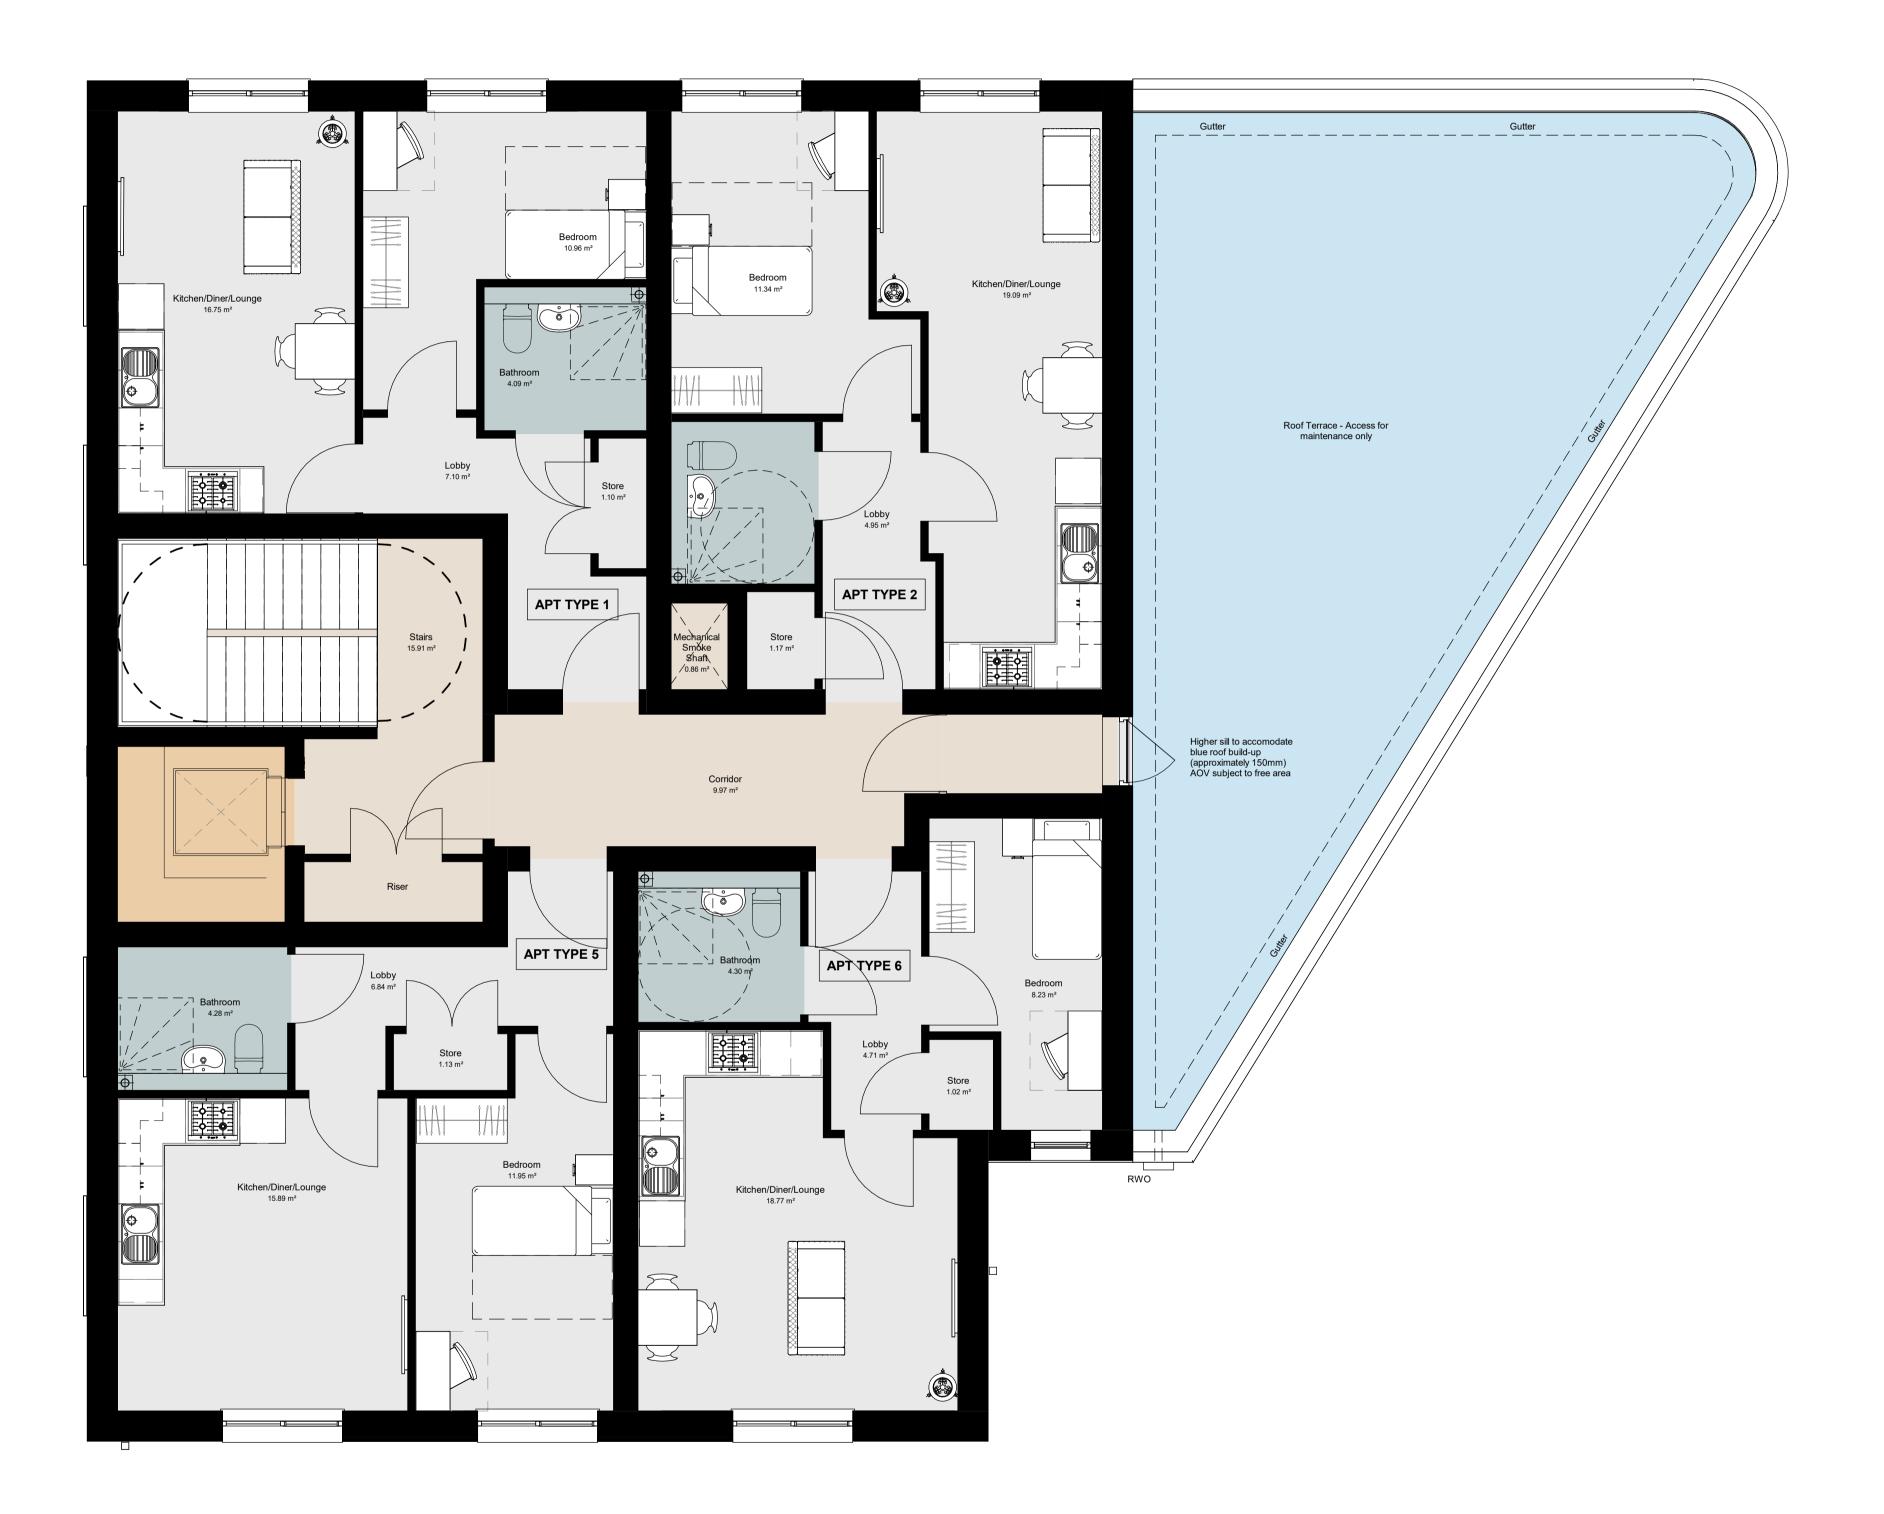

Proposed 04 Fourth Floor - Blue Roof Scale @ 1:50

## CDM 2015

Client notified of duties: Principal Designer:

Unless noted below, all known hazards have been highlighted on the drawing:

EXTENT OF BLUE ROOF INDICATIVE ONLY AND TO BE FULLY DESIGNED. ROOF FINISHES TO PAVING OR DECKING ON PEDISTAL (FULL SPECIFICATION TO BE CONFIRMED WITH DESIGNED DESIGN)